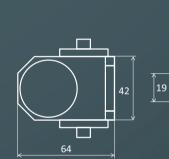

Size 3



950mm



60kg (max door weight)



10 Years

# TS1.224 - Fixed Power Size 3 Budget Door Closer c/w Cover







#### **Product Overview:**

Our entry level budget door closer with full square cover, suitable for light/medium duty general applications including student accommodation, flat entrance doors etc.

# **Testing & Standards**

- CE marked against EN1154
- Included in successful fire test to EN1634
- Suitable for use on timber fire doors of up to 120 minutes fire resistance
- Safe in use
- High corrosion resistance



## **CE** certificate



# **UKCA** certificate



## **Certifire certificate**



#### **Finishes**





#### Cover



Square cover L:190 x H:67 x D:48mm