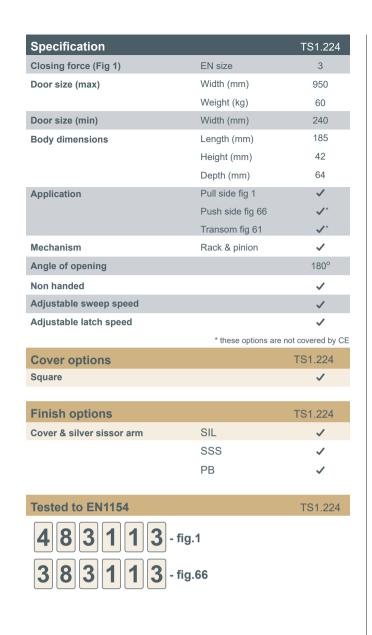

Size 3

950mm

60kg (max door weight)

10 Years

# **Testing & Standards**

- CE marked against EN1154
- Included in successful fire test to EN1634
- Suitable for use on timber fire doors of up to 120 minutes fire resistance
- Safe in use
- High corrosion resistance