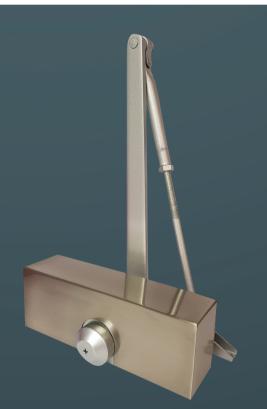

# TS1.224 - Fixed Power Size 3 Budget Door Closer c/w Cover

#### **Product Overview:**

Our entry level budget door closer with full square cover, suitable for light/medium duty general applications including student accommodation, flat entrance doors etc.