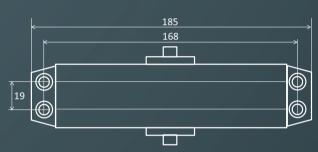

Size 3



950mm



60kg (max door weight)



10 Years

# TS1.224 - Fixed Power Size 3 Budget Door Closer c/w Cover







#### **Product Overview:**

Our entry level budget door closer with full square cover, suitable for light/medium duty general applications including student accommodation, flat entrance doors etc.

# **Testing & Standards**

- CE marked against EN1154
- Included in successful fire test to EN1634
- Suitable for use on timber fire doors of up to 120 minutes fire resistance
- Safe in use
- High corrosion resistance



## **CE** certificate



# **UKCA** certificate



## **Certifire certificate**



#### **Finishes**





#### Cover



Square cover L:190 x H:67 x D:48mm