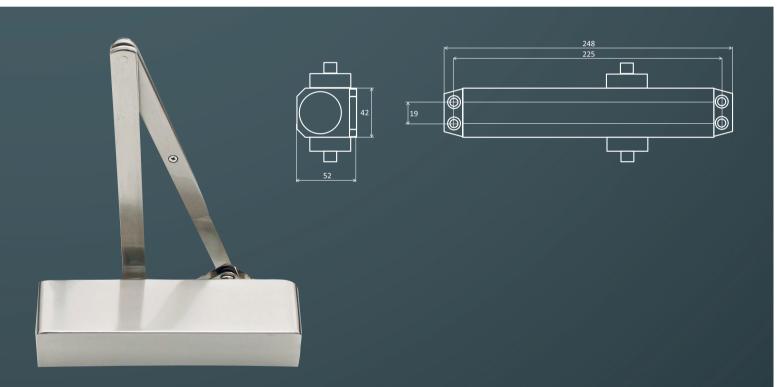

| Specification               |                     | TS2.224  |
|-----------------------------|---------------------|----------|
| Closing force               | EN size             | 2-4      |
| Door size (max)             | Width (mm)          | 1100     |
|                             | Weight (kg)         | 80       |
| Door size (min)             | Width (mm)          | 280      |
| Body dimensions             | Length (mm)         | 248      |
|                             | Height (mm)         | 42       |
|                             | Depth (mm)          | 52       |
| Application                 | Pull side fig 1     | <b>✓</b> |
|                             | Push side fig 66    | ✓        |
|                             | Transom side fig 61 | ✓        |
| Mechanism                   | Rack & pinion       | ✓        |
| Angle of opening fig 1      |                     | 180°     |
| Non handed                  |                     | <b>✓</b> |
| Power adjustment by spring  |                     | <b>✓</b> |
| Adjustable sweep speed      |                     | ✓        |
| Adjustable latch speed      |                     | <b>✓</b> |
| Adjustable back check       |                     | <b>✓</b> |
| Cover options               |                     | TS2.224  |
| Semi-radius                 |                     | <b>✓</b> |
|                             |                     |          |
| Finish options              |                     | TS2.224  |
| Cover & matching sissor arm | SIL                 | <b>✓</b> |
|                             | SSS                 | <b>✓</b> |
|                             | PB                  | <b>✓</b> |
|                             | PSS                 | <b>✓</b> |
| Tested to EN1154            |                     | TS2.224  |
| 482113                      | fig 1               |          |
| 382113                      | fig 66              |          |
| 382113                      | fig 61              |          |