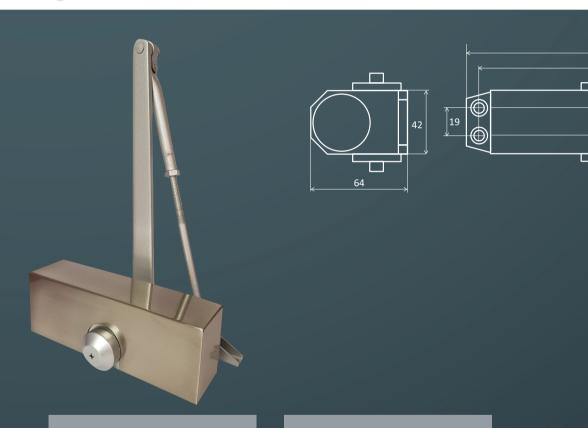

## **Product Overview:**

Our entry level budget door closer with full square cover, suitable for light/medium duty general applications including student accommodation, flat entrance doors etc.

**Finishes** 

Cover

Square cover L:190 x H:67 x D:48mm