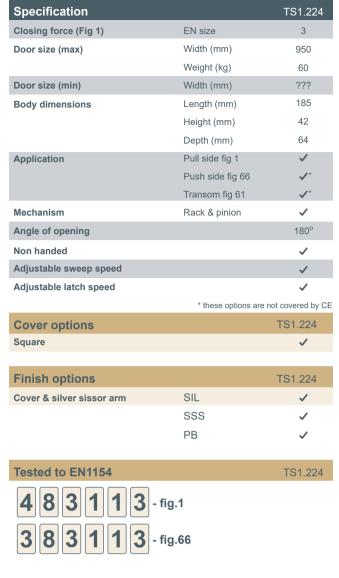

Size 3

950mm (max door width)

60kg (max door weight)

10 Years

## **Testing & Standards**

- CE marked against EN1154
- Included in successful fire test to EN1634
- Suitable for use on timber fire doors of up to 120 minutes fire resistance
- Safe in use
- High corrosion resistance