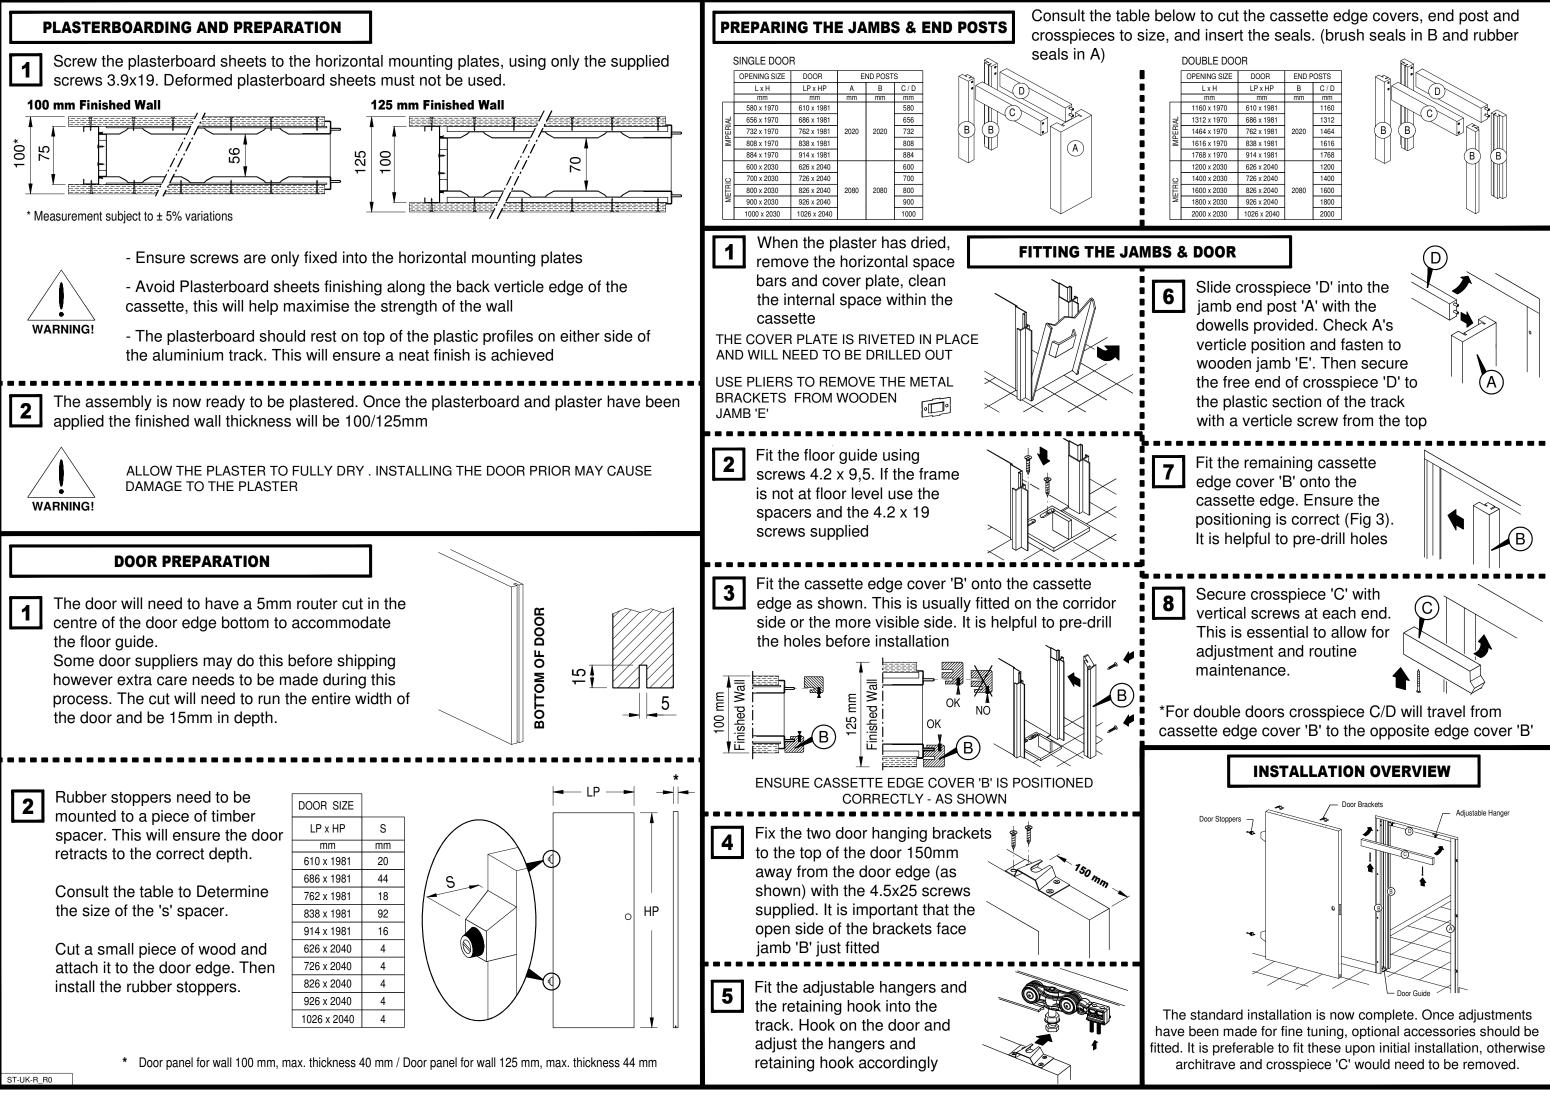

UK

| DOUBLE DOOR |
|-------------|
|-------------|

| OPENING SIZE | DOOR        | END POSTS |       |
|--------------|-------------|-----------|-------|
| LxH          | LP x HP     | В         | C / D |
| mm           | mm          | mm        | mm    |
| 1160 x 1970  | 610 x 1981  | 2020      | 1160  |
| 1312 x 1970  | 686 x 1981  |           | 1312  |
| 1464 x 1970  | 762 x 1981  |           | 1464  |
| 1616 x 1970  | 838 x 1981  |           | 1616  |
| 1768 x 1970  | 914 x 1981  |           | 1768  |
| 1200 x 2030  | 626 x 2040  | 2080      | 1200  |
| 1400 x 2030  | 726 x 2040  |           | 1400  |
| 1600 x 2030  | 826 x 2040  |           | 1600  |
| 1800 x 2030  | 926 x 2040  |           | 1800  |
| 2000 x 2030  | 1026 x 2040 |           | 2000  |
|              |             |           |       |